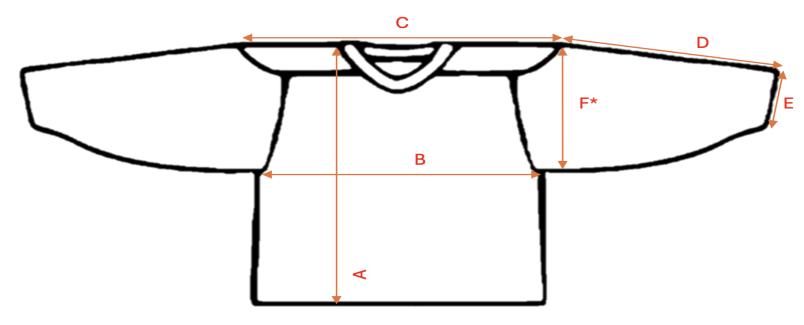

## Player Jerseys Size Chart (All dimensions in inches)

|                   |       |        | •     |         |          |
|-------------------|-------|--------|-------|---------|----------|
| Dimension         | Small | Medium | Large | X-Large | XX-Large |
| A = Length        | 29    | 30     | 31    | 32      | 33       |
| B = Width         | 22    | 24     | 26    | 28      | 30       |
| C = Shoulders     | 27    | 28.5   | 30    | 31.5    | 32.5     |
| D = Sleeve Length | 21    | 21.5   | 22    | 22.5    | 23       |
| E = Cuff          | 6     | 6.5    | 7     | 7.5     | 8        |

## Player Jerseys Size Chart (All dimensions in cm)

| Dimension         | Small | Medium | Large | X-Large | XX-Large |
|-------------------|-------|--------|-------|---------|----------|
| A = Length        | 74    | 76     | 79    | 81      | 84       |
| B = Width         | 56    | 61     | 66    | 71      | 76       |
| C = Shoulders     | 69    | 72     | 76    | 80      | 83       |
| D = Sleeve Length | 53    | 55     | 56    | 57      | 58       |
| E = Cuff          | 15    | 17     | 18    | 19      | 20       |

\*F Measurement is for Goalie jersey sizing only

Goalie Jerseys Size Chart (All dimensions in inches)

| Dimension         | Intermediate | Adult |
|-------------------|--------------|-------|
| A = Length        | 31           | 34    |
| B = Width         | 26           | 34    |
| C = Shoulders     | 28           | 34    |
| D = Sleeve Length | 17           | 20    |
| E = Cuff          | 10           | 13    |
| F = Armhole       | 16           | 18    |

Goalie Jerseys Size Chart (All dimensions in cm)

| Goalle Jerseys Size Chart (Alt difficultiensions in City |              |       |  |  |  |
|----------------------------------------------------------|--------------|-------|--|--|--|
| Dimension                                                | Intermediate | Adult |  |  |  |
| A = Length                                               | 79           | 86    |  |  |  |
| B = Width                                                | 66           | 86    |  |  |  |
| C = Shoulders                                            | 71           | 86    |  |  |  |
| D = Sleeve Length                                        | 43           | 51    |  |  |  |
| E = Cuff                                                 | 25           | 33    |  |  |  |
| F = Armhole                                              | 41           | 46    |  |  |  |